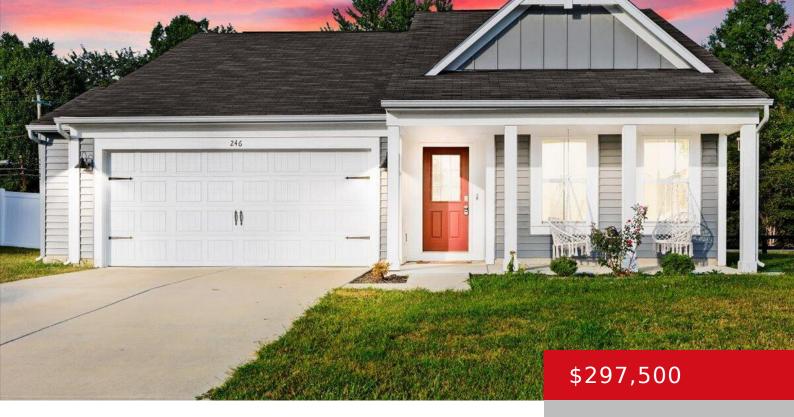

# 246 BOULDERS W DR, SHEPHERDSVILLE, KY 40165

https://zhomesre.com

Step inside this remarkable ranch home plan with an open concept layout! Huge kitchen and family room area that is just waiting for you to make your own. Beautiful master bedroom with attached bath and walk in closet. The split plan offers great privacy, the guest bedrooms are immediately beside the guest bath. Laminate floors, [...]

- 3 heds
- 2 haths
- Single Family Residence
- Active
- 1413 sq ft

#### **Basics**

**Type:** Single Family Residence **Status:** Active

**Bedrooms: 3** beds **Bathrooms: 2** baths

**Area: 1413** sq ft **Lot size: 8276.4** sq ft

Year built: 2020 County Or Parish: Bullitt

**Subdivision Name:** MALLARD LAKE **Bathrooms Full:** 2