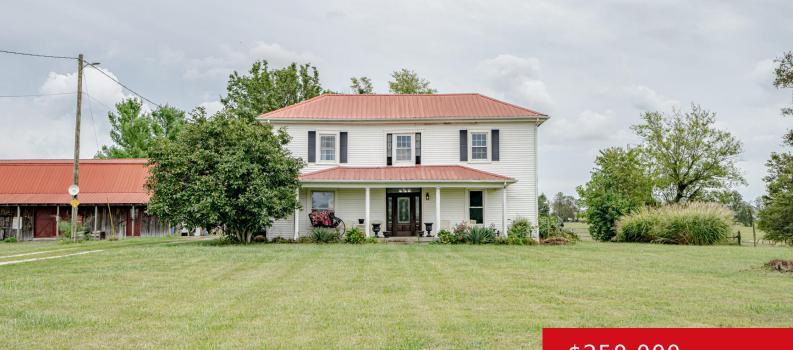

#### 248 FLOOD RD, SHELBYVILLE, KY 40065

https://zhomesre.com

Beautiful farmhouse on 2.9 acres with farmland all around. Just outside of Shelbyville this property boasts a 3br 2ba home with updated kitchen granite countertops, sunroom, dining room, living and family room, upstairs has 3 bedrooms and 2 of them with nice walk in closets. The beautiful plank hardwood floors and the history this home [...]

### \$250,000

- 3 beds
- 2 baths
- Single Family Residence
- Pending
- 2100 sq ft

#### Basics

Type: Single Family Residence Bedrooms: 3 beds Area: 2100 sq ft Year built: 999 Subdivision Name: NONE Status: Pending Bathrooms: 2 baths Lot size: 126324 sq ft County Or Parish: Shelby Bathrooms Full: 2

# **Building Details**

| Foundation Details: Crawl Space | Stories: 2                                       |
|---------------------------------|--------------------------------------------------|
| Electric: Residential           | Fencing: Full                                    |
| Roof: Metal                     | Construction Materials: Wood Frame, Vinyl Siding |
| Garage Spaces: 2                | Basement: Cellar                                 |