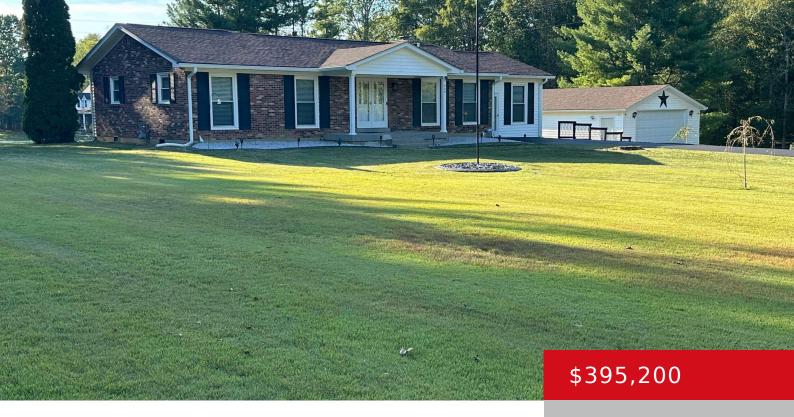

## 249 SANDY DR, SHEPHERDSVILLE, KY 40165

https://zhomesre.com

New listing located in the Green Acres subdivision with a lovely country setting that includes 1.4 acres. This spacious brick ranch has much to offer with a living room, three bedrooms, family room, two full baths, all season room, 1.4 acres plus a six-car detached garage that you can drive thru and barn. Enjoy the [...]

### **Basics**

**Type:** Single Family Residence **Status:** Active

Bedrooms: 3 beds

Area: 1960 sq ft

Bathrooms: 2 baths

Lot size: 60984 sq ft

Year built: 1975 County Or Parish: Bullitt

**Subdivision Name:** GREEN ACRES **Bathrooms Full:** 2

# **Building Details**

**Foundation Details:** Concrete Blk **Stories:** 1

Electric: Residential Fencing: None

Roof: Shingle Construction Materials: Brick, Vinyl Siding

**Garage Spaces:** 6 **Basement:** None

## **Amenities & Features**

**Cooling:** Central Air **Fireplaces Total:** 1

Exterior Features: Out Buildings, Porch, Hot Utilities: Electricity Connected, Fuel:Natural,

Tub Septic System

**Parking Features:** Detached, Entry Front **Heating:** Forced Air, Natural Gas