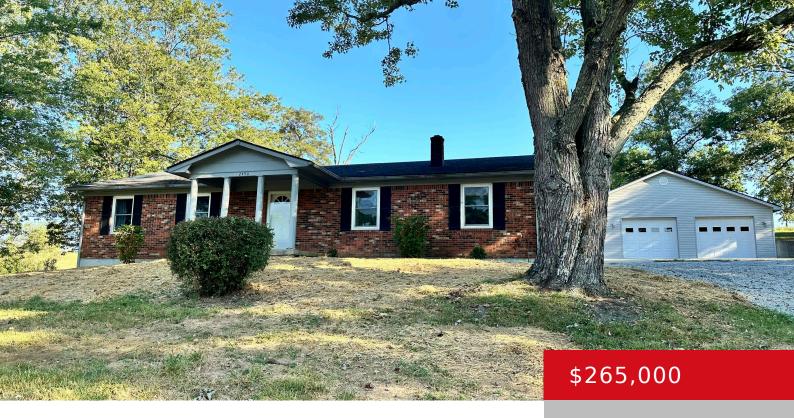

# 2490 HOLY CROSS RD, NEW HAVEN, KY 40051

https://zhomesre.com

Country living at its finest. This home sits on a .61 acre lot with a covered patio out back and a covered front porch. The inside has a large eat in kitchen with a family room and a seperate living room with 3 nice sized bedrooms and two full bathrooms. The detached garage is big [...]

- 3 heds
- 2 haths
- Single Family Residence
- Active
- 1566 sq ft

#### **Basics**

Type: Single Family Residence

Bedrooms: 3 beds

**Area: 1566** sq ft Year built: 1977

County Or Parish: Nelson

**Bathrooms Full: 2** 

Status: Active

Bathrooms: 2 baths