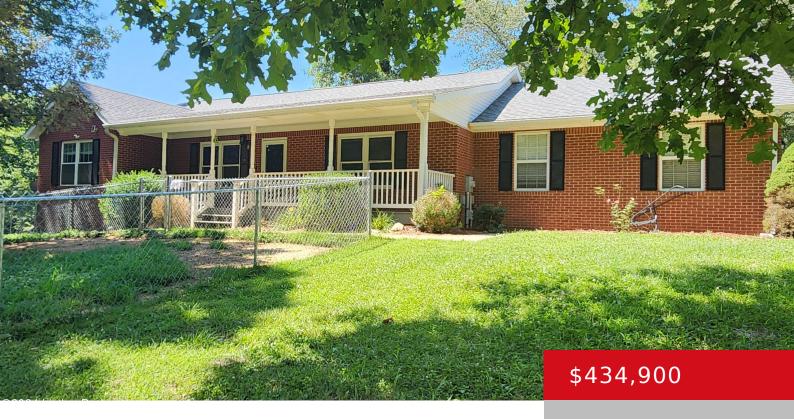

### **25 CAVALRY DR, VINE GROVE, KY 40175**

https://zhomesre.com

Beautiful 4 bed, 3 bath Ranch home! Over 3000 sq foot home to make YOURS! 3 Bedrooms on the main floor with all larger walk in closets. The kitchen, with some newer appliances to include a gas range has plenty of cabinet space. The kitchen faucet is a smart faucet and touch. This GREAT ROOM, [...]

- 4 beds
- 3 haths
- Single Family Residence
- Active
- 3062 sq ft

### **Basics**

**Type:** Single Family Residence **Status:** Active

**Bedrooms: 4** beds **Bathrooms: 3** baths

Area: 3062 sq ft

Lot size: 57499.2 sq ft

Year built: 2003

Lot Features: Corner

County Or Parish: Meade Subdivision Name: KNOXWOOD ESTATES

# **Building Details**

**Foundation Details:** Poured Concrete **Stories:** 1

**Electric:** Residential **Fencing:** Partial, Chain Link

Roof: Shingle Construction Materials: Brick, Vinyl Siding

**Garage Spaces:** 2 **Basement:** Walkout Part Fin