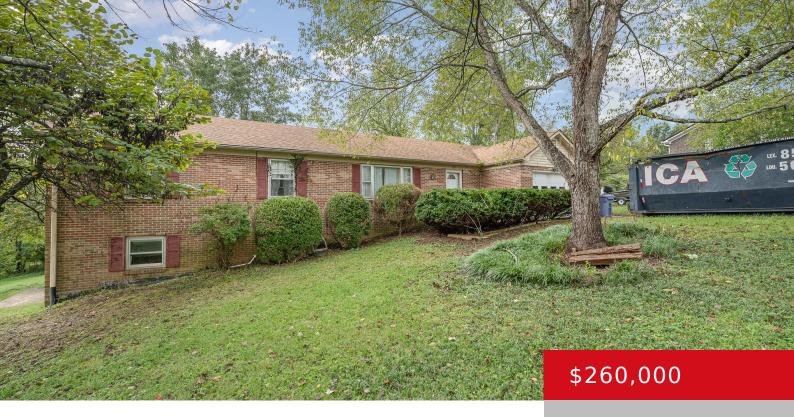

### 25 PARKE DR, RICHMOND, KY 40475

https://zhomesre.com

Welcome to 25 Park Drive, a charming brick home in a beautiful, serene neighborhood & a blank canvas, waiting for your personal touch! Ample natural light in the formal living area makes this a wonderful spot for home office, or reading a good book. The kitchen offers generous counter space, and opens to a secondary [...]

### **Basics**

**Type:** Single Family Residence **Status:** Active

Bedrooms: 3 beds

Area: 1969 sq ft

Lot size: 21780 sq ft

**County Or Parish:** Madison **Subdivision Name:** Fountain Park

**Bathrooms Full: 2** 

# **Building Details**

**Foundation Details:** Poured Concrete **Stories:** 1

Electric: Residential Fencing: None

Roof: Shingle Construction Materials: Brick

Garage Spaces: 2 Basement: Outside Entry, Unfinished