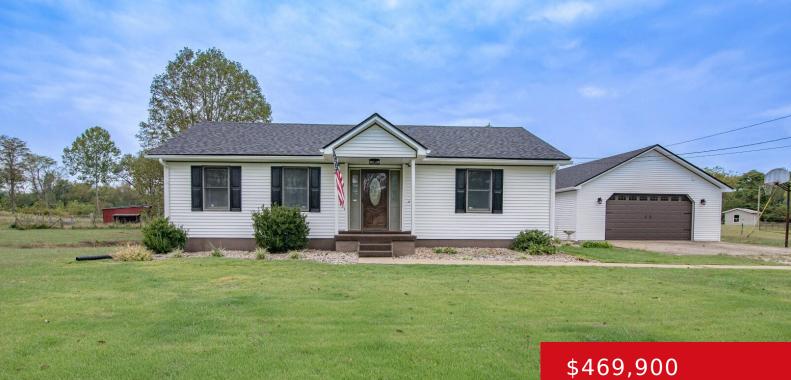

#### 250 BUCK KNOBS RD, EKRON, KY 40117

https://zhomesre.com

If you have been looking for a great home with land, then look no more. This updated home located in Buck Knobs Est in Meade County is situated on 12.28 acres and is ready for you to bring your horses and enjoy country living at its finest. The home features 3 bedrooms, 3 full bathrooms, [...]

### Basics

Type: Single Family Residence Bedrooms: 6 beds Area: 2004 sq ft Year built: 1985 County Or Parish: Meade Bathrooms Full: 3 Status: Active Bathrooms: 3 baths Lot size: 534916.8 sq ft Lot Features: Irregular, Wooded Subdivision Name: OTHER

## **Building Details**

Foundation Details: Poured Concrete Electric: Residential Roof: Shingle Garage Spaces: 2

Stories: 1 Fencing: Full Construction Materials: Vinyl Siding Basement: Partially finished

## **Amenities & Features**

Cooling: Central Air Utilities: Septic System, Public Water Heating: Electric, Heat Pump Exterior Features: Porch, Deck Parking Features: Detached