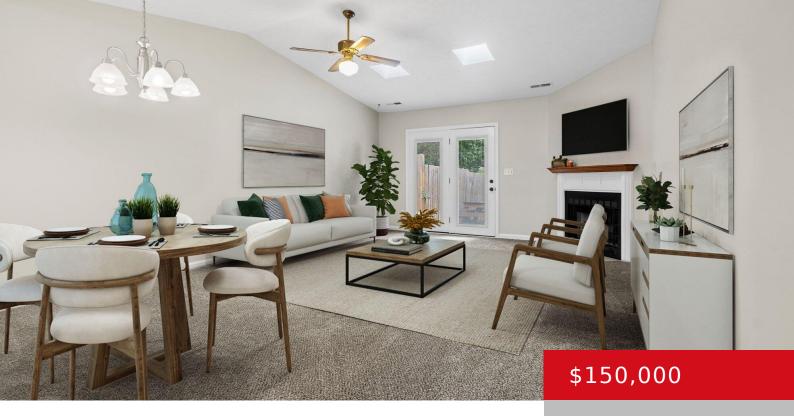

## 250 JEFFIE LN, SHEPHERDSVILLE, KY 40165

https://zhomesre.com

This well-appointed condo has NO HOA FEE. Yes, you read that right—NO HOA FEE! It is quietly nestled on the edge of a charming neighborhood street. This delightful 2-bedroom, 1-bath condo is not only well maintained but also ideally located, offering easy access to I-65, making commuting a breeze. The moment you step inside, you'll [...]

### **Basics**

**Type:** Single Family Residence **Status:** Active Under Contract

Bedrooms: 2 beds

Area: 935 sq ft

Year built: 1991

Bathrooms: 1 bath

Lot size: 5619 sq ft

Lot Features: Level