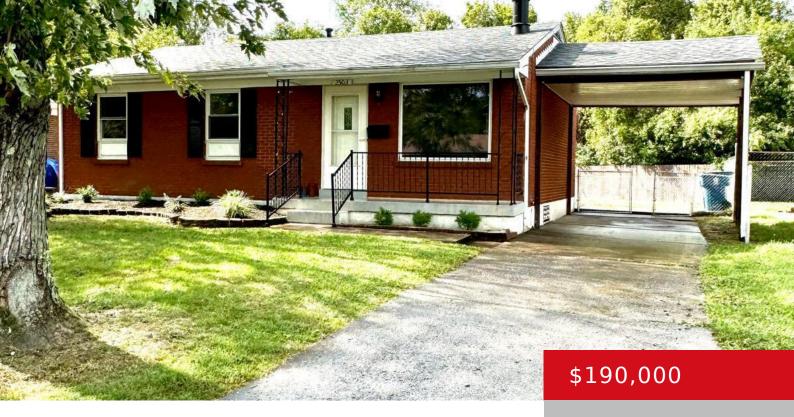

# 2503 LAMBORNE BLVD, LOUISVILLE, KY 40272

https://zhomesre.com

Welcome to 2503 Lamborne Blvd in the desirable Windsor Place neighborhood! The main floor offers 925 sq. ft. with a cozy living room, 2 bedrooms with laminate flooring, and 1 bath. No carpet—enjoy all hard surface flooring throughout! Originally a 3-bedroom, it can easily be converted back. The kitchen features tile flooring, and the living [...]

Miriam C Castano Reyes
ZHomes Real Estate

- 2 beds
- 1 hath
- Single Family Residence
- Pending
- 1725 sq ft

#### **Basics**

**Type:** Single Family Residence **Status:** Pending

Bedrooms: 2 beds

Area: 1725 sq ft

Bathrooms: 1 bath

Lot size: 6534 sq ft

Year built: 1970 County Or Parish: Jefferson

**Subdivision Name:** WINDSOR PLACE **Bathrooms Full:** 1