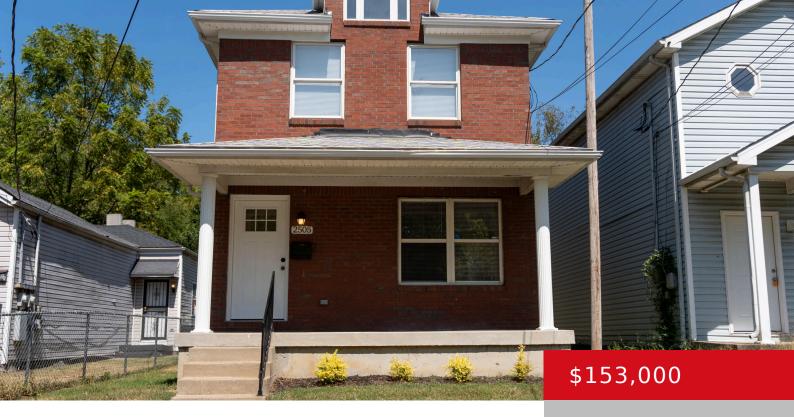

## 2505 CEDAR ST, LOUISVILLE, KY 40212

https://zhomesre.com

This Historic Russell area 2 Story all Brick Home is ready for you to Move Right In! In Walking distance to elementary, Middle schools, and bus stops, or a quick drive to Xways, downtown, and bridges provides transportation convenience. You'll love the spacious 1st floor open concept with living room/dining area combination, the kitchen features [...]

## **Basics**

**Type:** Single Family Residence

Bedrooms: 3 beds

**Area: 1333** sq ft **Year built:** 2000

**Subdivision Name: RUSSELL** 

**Status:** Active

Bathrooms: 2 baths

Lot size: 21344.4 sq ft

# **Building Details**

Foundation Details: Crawl Space Stories: 2

Electric: Residential Fencing: Partial, Chain Link

**Roof:** Shingle **Construction Materials:** Brick

Basement: None

# **Amenities & Features**

Cooling: Central Air Exterior Features: Porch

Utilities: Electricity Connected Parking Features: Street

Heating: Forced Air, Natural Gas