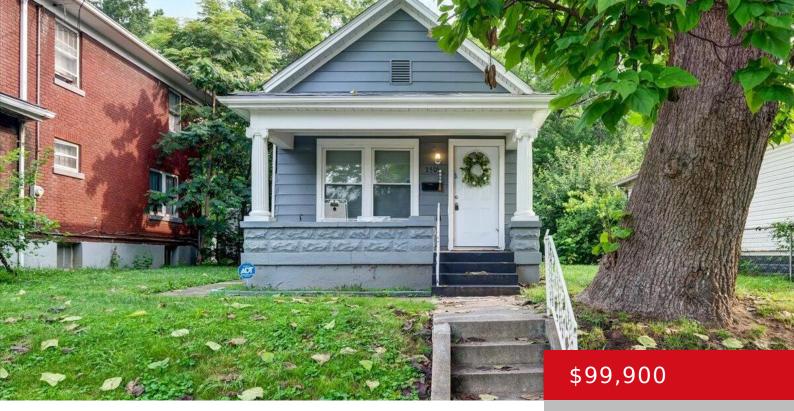

# 2505 DUMESNIL ST, LOUISVILLE, KY 40210

https://zhomesre.com

Welcome to your new home! This delightful two-bedroom, onebathroom house is perfectly situated in close proximity to some of the area's best amenities. Whether you're grabbing a quick bite at the new Popeyes Chicken, staying fit at the YMCA, or enjoying the outdoors at Victory Park, everything you need is just minutes away. Outside, the [...]

- 2 beds
- 1 bath
- Single Family Residence
- Active Under Contract
- 1328 sq ft

#### Basics

Type: Single Family Residence Bedrooms: 2 beds Area: 1328 sq ft Year built: 1905 Subdivision Name: MERRIWETHER & DAVISON Status: Active Under Contract
Bathrooms: 1 bath
Lot size: 7405.2 sq ft
County Or Parish: Jefferson
Bathrooms Full: 1

### **Building Details**

Foundation Details: Poured Concrete Electric: Residential Roof: Shingle Basement: None Stories: 1 Fencing: Chain Link Construction Materials: Vinyl Siding

## **Amenities & Features**

Exterior Features: PorchUtilities: Electricity Connected, Fuel:Natural, Public Sewer,<br/>Public WaterParking Features: Street, NoneHeating: Forced Air, Natural Gas