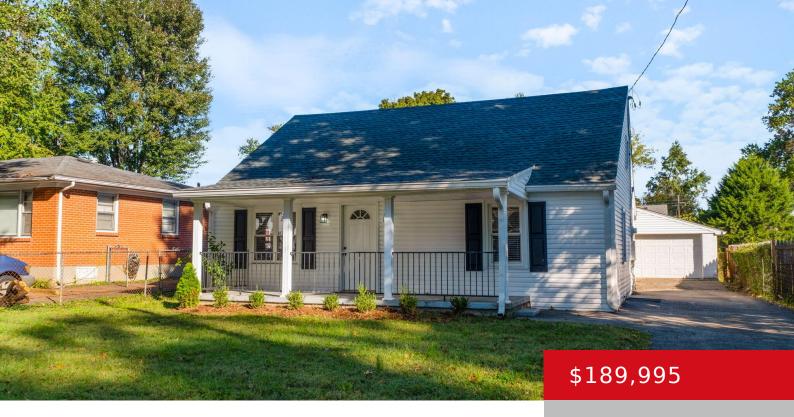

## 2505 FRANKLIN AVE, LOUISVILLE, KY 40216

https://zhomesre.com

This Cape Cod is SPACIOUS with over 1400 sq ft. Offering 4
Bedrooms and 1.5 Bathrooms. There is off street parking and a 2
Car Garage. Call today to schedule your private showing.

#### **Basics**

**Type:** Single Family Residence **Status:** Pending

Bedrooms: 4 beds

Area: 1466 sq ft

Bathrooms: 2 baths

Lot size: 5793 sq ft

Year built: 1951 Lot Features: Level, Storm Sewer

County Or Parish: Jefferson Subdivision Name: ROCKFORD VIEW