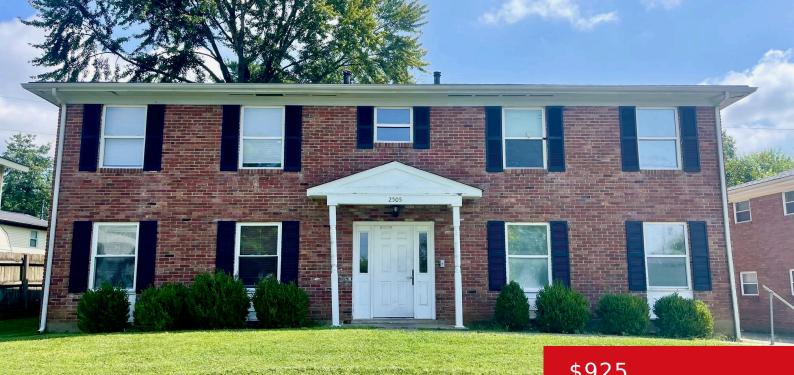

## 2505 HERMITAGE WAY, LOUISVILLE, KY 40242

https://zhomesre.com

Listed this 2-bedroom 1-bathroom first story apartment located in a 4-plex comes new carpet and paint throughout, off street parking, central AC, washer and dryer hookups in kitchen, extra room for storage with new oven and fridge provided. Owner pays water and trash tenant pays LGE. \$250 non-refundable pet deposit for CATS with \$30 per [...]

- \$925

**Basics** 

**Type:** Apartment

Bedrooms: 2 beds

**Area: 850** sq ft

County Or Parish: Jefferson

**Bathrooms Full:** 1

**Status:** Active

## **Building Details**

Stories: 2, 2 Electric: Rental

**Construction Materials:** Brick