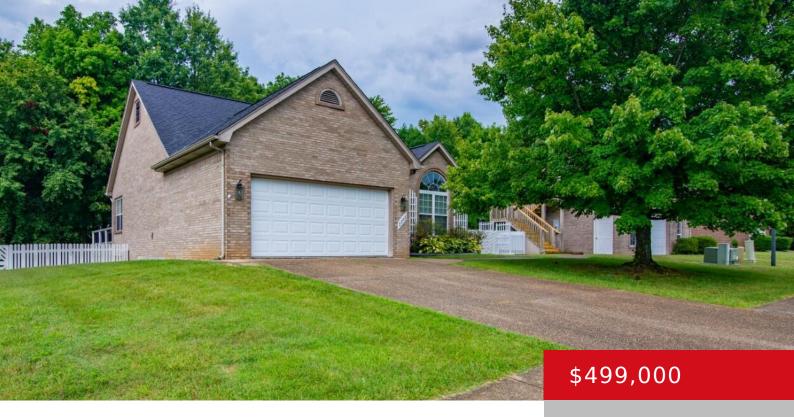

# 2505 SHADOW CREEK LN, ELIZABETHTOWN, KY 42701

https://zhomesre.com

Nestled in a picturesque golf course community this stunning 3 possible 4 bedroom, 3-bathroom home is the epitome of luxury and comfort. This home overlooks hole #2 at pine valley golf course and when you step inside, you'll be greeted by the bright and cheery fresh paint and new vinyl planking flooring. The living area [...]

#### **Basics**

**Type:** Single Family Residence **Status:** Active

Bedrooms: 3 beds

Area: 2684 sq ft

Lot size: 19166 sq ft

Year built: 1999 Lot Features: Golf Course, See Remarks

County Or Parish: Hardin Subdivision Name: SHADOW CREEK ESTATES

# **Building Details**

**Foundation Details:** Poured Concrete **Stories:** 1

**Electric:** Residential **Fencing:** Other

**Roof:** Shingle **Construction Materials:** Brick

**Garage Spaces:** 3 **Basement:** Finished, Partially finished