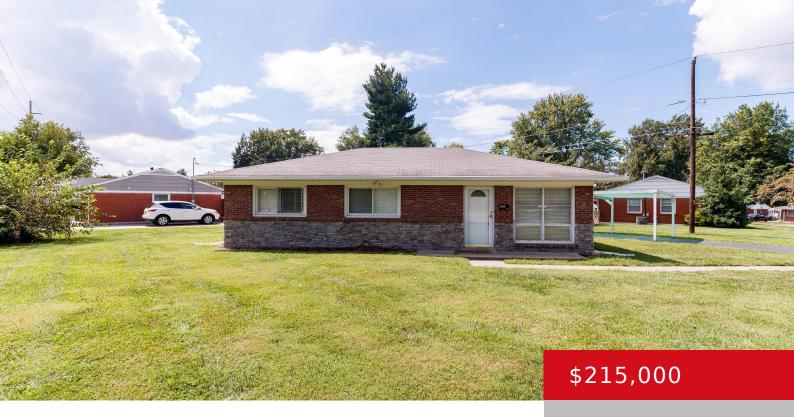

### 2509 HIKES LN, LOUISVILLE, KY 40218

https://zhomesre.com

Welcome to this beautiful 3 bed 1 bath ranch style home in Hike Point. When you arrive, you will notice the large corner lot witha fenced in backyard and carport. As you enter the home you will see the open layout, that leads you into the updated kitchen with walk in pantry. With updated flooring, [...]

#### **Basics**

**Type:** Single Family Residence **Status:** Pending

**Bedrooms: 3** beds **Bathrooms: 1** bath

**Area: 2214** sq ft **Lot size: 11495** sq ft

Year built: 1956 Lot Features: Corner, Sidewalk, Level