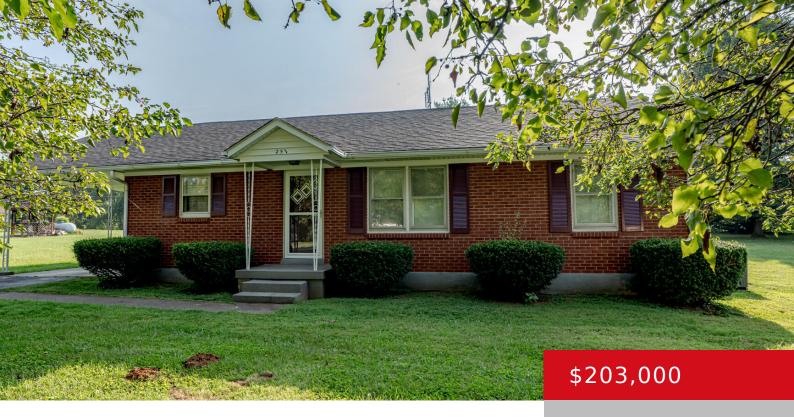

#### 251 CARDINAL HILL, BARDSTOWN, KY 40004

https://zhomesre.com

Welcome home to 251 Cardinal Hill! Surrounded by mature shade trees and less than 5 minutes from downtown Bardstown, this picturesque property is sure to please. The home features 3 bedrooms and 1 full bath, plus a large living room and a recently updated GROOVY kitchen. Outside you'll find an attached carport plus a one-car [...]

### **Basics**

**Type:** Single Family Residence **Status:** Pending

**Bedrooms: 3** beds **Bathrooms: 1** bath

**Area: 1008** sq ft **Lot size: 14810** sq ft

Year built: 1964 County Or Parish: Nelson

**Subdivision Name:** CARDINAL HILL **Bathrooms Full:** 1

# **Building Details**

**Stories:** 1 **Electric:** Residential

**Roof:** Shingle **Construction Materials:** Brick

**Garage Spaces:** 1 **Basement:** None