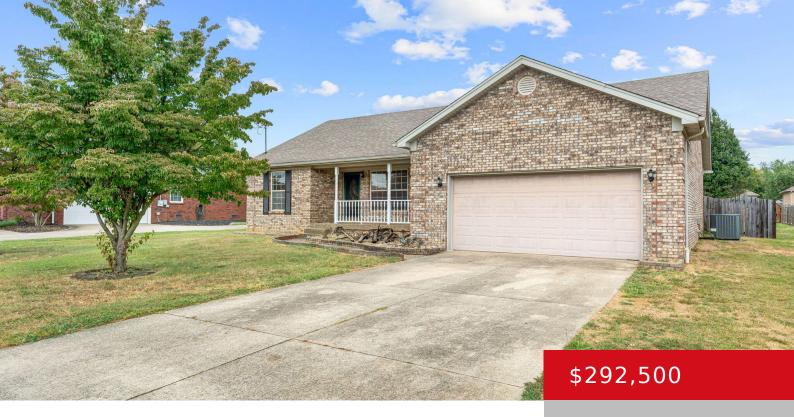

# 251 FILLMORE CIR, MT WASHINGTON, KY 40047

https://zhomesre.com

Charming 3-bedroom, 2-bath home in Mt Washington's Washington Heights. This beautifully maintained single-family home features hardwood floors in the main living areas and brand new carpet in the bedrooms. Enjoy a split bedroom floor plan, fresh paint throughout, and direct access from the primary bedroom and living room to an expansive deck. The huge, fenced-in [...]

#### **Basics**

**Type:** Single Family Residence **Status:** Pending

**Bedrooms: 3** beds **Bathrooms: 2** baths

**Area: 1647** sq ft **Lot size: 16117.2** sq ft

Year built: 2000 Lot Features: Sidewalk, Cleared, Level

## **Building Details**

**Foundation Details:** Crawl Space **Stories:** 1

Electric: Residential Fencing: Privacy, Wood

**Roof:** Shingle **Construction Materials:** Brick, Brk/Ven

**Garage Spaces:** 2 **Basement:** None

### **Amenities & Features**

**Cooling:** Central Air **Fireplaces Total:** 1

**Exterior Features:** Porch, Deck **Utilities:** Public Sewer, Public Water

Parking Features: Attached, Entry Front Heating: Natural Gas