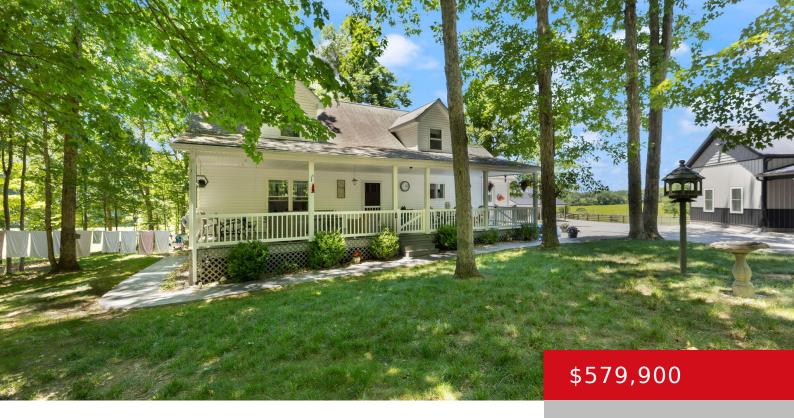

### 251 ROSEBURG RD, CUB RUN, KY 42729

https://zhomesre.com

6 Bedroom Home on 10+ Acres with a barn and large shop The Home- The main floor boast over 2000 sq ft of living space with a large open kitchen and living room, the kitchen has large amount of Hickory cabinets. There are also 2 bedrooms and 2 bathrooms on the main floor. Upstairs you [...]

### **Basics**

**Type:** Single Family Residence

Bedrooms: 6 beds

**Area: 3032** sq ft **Year built:** 2008

County Or Parish: Hart

**Bathrooms Full:** 3

Status: Pending

Bathrooms: 4 baths

# **Building Details**

Foundation Details: Concrete Blk Sto

Electric: Residential

**Roof:** Shingle

**Garage Spaces:** 5

Stories: 1

Fencing: Partial

**Construction Materials:** Vinyl Siding **Basement:** Outside Entry, Unfinished

## **Amenities & Features**

Cooling: None

**Utilities:** Propane, Septic System, Public

Water

**Heating:** Propane, Radiant

Exterior Features: Patio, Out Buildings, Porch

Parking Features: 3 Car Carport, Detached, See