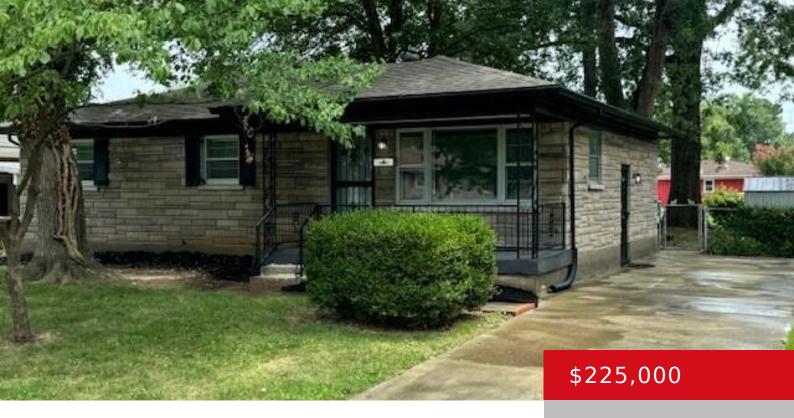

#### 2510 RANELLE CT, LOUISVILLE, KY 40216

https://zhomesre.com

Beautifully renovated Bedford Stone house located on a cul-desac. Original hardwood floors brought back to life and a fully renovated bathroom for a modern touch. Finished basement with a full bath and a non conforming bedroom. Huge back yard with a brand new deck to relax on. Schedule an appointment today!!

- 3 heds
- 2 haths
- Single Family Residence
- Active
- 2234 sq ft

#### **Basics**

**Type:** Single Family Residence **Status:** Active

Bedrooms: 3 beds

Area: 2234 sq ft

Lot size: 8712 sq ft

Year built: 1962 County Or Parish: Jefferson

**Subdivision Name:** WILDER ESTATES **Bathrooms Full:** 2