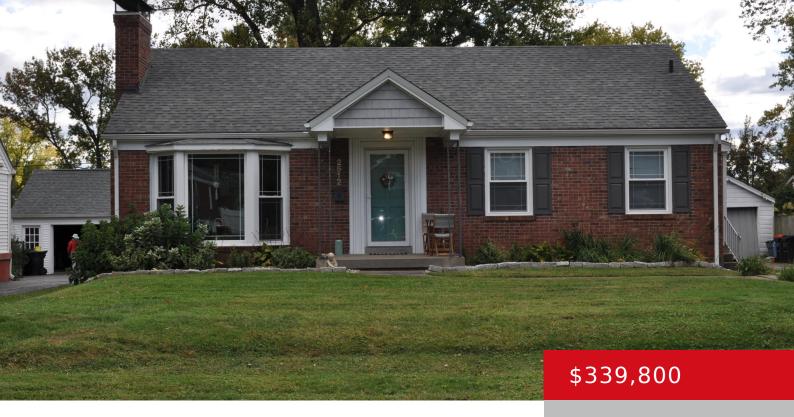

### **2512 WENDELL AVE, LOUISVILLE, KY 40205**

https://zhomesre.com

Welcome Home!! Great location close to Seneca Park. This gorgeous, newly renovated home has 2 Full Bedrooms, 2 Full baths with a spacious Family Room with stone fireplace and Eat in Kitchen. Has an outside entry Basement that is unfinished and ready for your finishes. Roof only 3 years old, Heating & Air also 3 [...]

#### **Basics**

**Type:** Single Family Residence **Status:** Active

Bedrooms: 2 beds Bathrooms: 2 baths

**Area: 1150** sq ft **Lot size: 9147.6** sq ft

Year built: 1949 Lot Features: Easement, Level

County Or Parish: Jefferson Subdivision Name: PLAN OF VILLANOVA

# **Building Details**

**Foundation Details:** Poured Concrete **Stories:** 1

**Electric:** Residential **Fencing:** Partial, Chain Link

**Roof:** Shingle **Construction Materials:** Brk/Ven

**Garage Spaces:** 2 **Basement:** Outside Entry, Unfinished