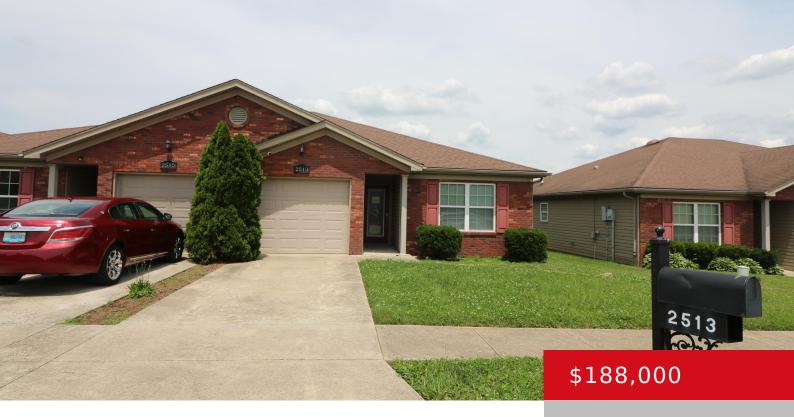

# 2513 EMMA KATHERINE LN, LOUISVILLE, KY 40216

https://zhomesre.com

Make this 2 bedroom 2 full bath Patio Home yours. In Sunset Gardens which is in convenient to Xway, Schools, Riverport, and shopping. Living room and Kitchen combination is very spacious, the primary bedroom features its own private full bath, plus a walk-in closet. The 2nd bedroom is situated close to the 2nd full bath [...]

- 2 heds
- 2 haths
- Single Family Residence
- Active
- 1213 sq ft

#### **Basics**

Type: Single Family Residence

Bedrooms: 2 beds Bathrooms: 2 baths **Area: 1213** sq ft **Lot size: 3920.4** sq ft

Year built: 2010 County Or Parish: Jefferson

**Subdivision Name: SUNSET GARDENS Bathrooms Full: 2** 