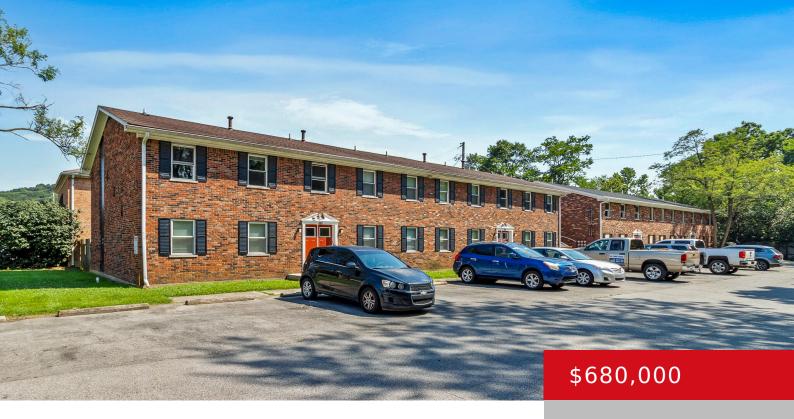

## 2516 PENNACOOK RD, LOUISVILLE, KY 40214

https://zhomesre.com

This eight 2BR/1BA unit property is located in a high rentaldemand area of South Louisville. The seller has begun the process of re-tenanting the property and has been achieving rents in the high \$900's. Highlights include: > Eight 2BR/1BA units > Washer/Dryer hookups > Separately metered for LGE > Ample off-street parking > Opportunity to [...]

## **Basics**

**Type:** Apartment

Bathrooms: 0 baths

Lot size: 0 sq ft

County Or Parish: Jefferson

**Status:** Active

**Area: 6790** sq ft

Year built: 1970

## **Building Details**

Architectural Style: Traditional Electric: MultiFamily

Roof: Shingle Construction Materials: Brick