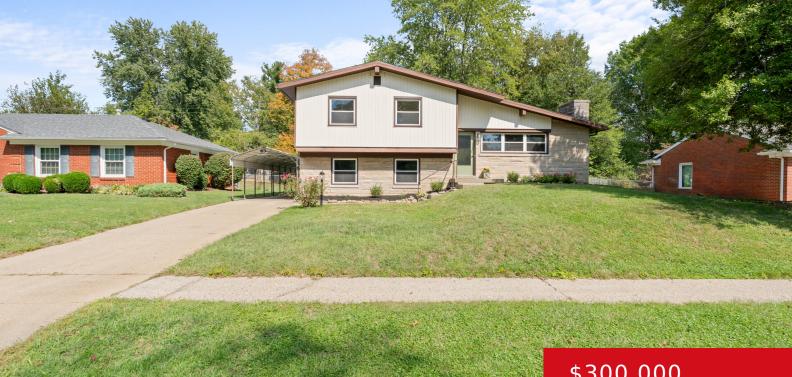

#### **2517 STONEHURST DR, LOUISVILLE, KY** 40242

https://zhomesre.com

This beautifully remodeled 4 bedroom, 2.5 bath Mid-Century Modern is located in the Plantation Neighborhood offering close proximity to restaurants, shopping and expressway access. Over 2000 square feet of finished living space, new flooring throughout much of the home, fresh paint, a completely remodeled kitchen, two family rooms, new landscaping, new fixtures, flex space in [...]

#### \$300,000

### Basics

Type: Single Family Residence Bedrooms: 4 beds Area: 2003 sq ft Year built: 1958 County Or Parish: Jefferson Bathrooms Full: 2

Status: Active Bathrooms: 3 baths Lot size: 8712 sq ft Lot Features: Sidewalk, Level Subdivision Name: PLANTATION