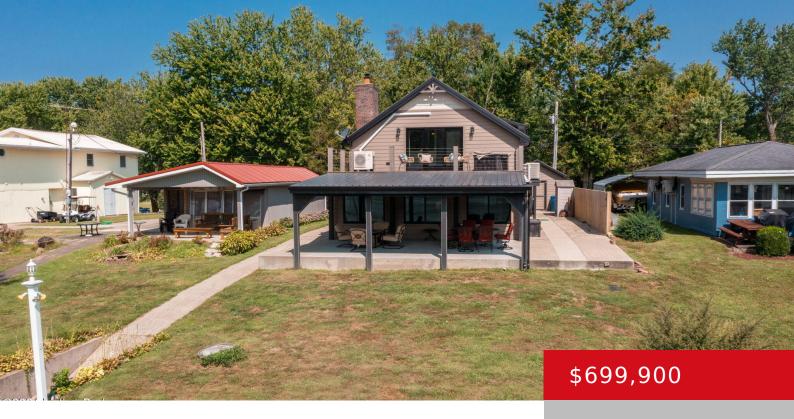

## 252 W RIVER RD, CHARLESTOWN, IN 47111

https://zhomesre.com

Beautiful River Front Oasis, Priced Below Appraised Value! This river front home boasts stunning views of the Ohio River with your very own dock! The large kitchen with tons of cabinet and countertop space makes it ideal for entertaining or enjoying a meal with family. Tall vaulted ceilings with exposed wooden beams in the living [...]

### **Basics**

**Type:** Single Family Residence **Status:** Active

Bedrooms: 3 beds

Area: 2264 sq ft

Lot size: 17424 sq ft

Year built: 1960

Lot Features: Flood Insurance Req

County Or Parish: Clark

### **Amenities & Features**

**Cooling:** Central Air **Exterior Features:** Patio, Out Buildings, Water

Front, Deck

Utilities: Propane, Septic System, Public Parking Features: 2 Car Carport

Water