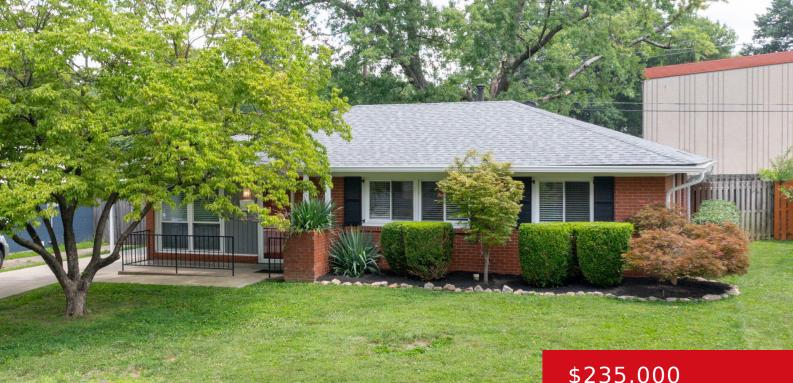

#### **2521 WYCKFORD WAY, LOUISVILLE, KY** 40218

https://zhomesre.com

Welcome home to this delightful 3-bedroom, 1-bath brick ranch that exudes warmth and character. Step inside to find a spacious living room that seamlessly opens to the dining area, creating a perfect space for entertaining or everyday living. The updated kitchen is a true highlight, featuring crisp white cabinetry, modern finishes, and all appliances included—making [...]

## \$235,000

### Basics

Type: Single Family Residence Bedrooms: 3 beds Area: 1431 sq ft Year built: 1956 County Or Parish: Jefferson Bathrooms Full: 1 Status: Active Bathrooms: 1 bath Lot size: 7405.2 sq ft Lot Features: Level Subdivision Name: GREEN MEADOWS

# **Building Details**

Foundation Details: Slab Electric: Residential Roof: Shingle Basement: None Stories: 1 Fencing: Full Construction Materials: Brick

# **Amenities & Features**

Cooling: Central Air Utilities: Public Sewer, Public Water Heating: Forced Air, Natural Gas Exterior Features: Patio Parking Features: 1 Car Carport