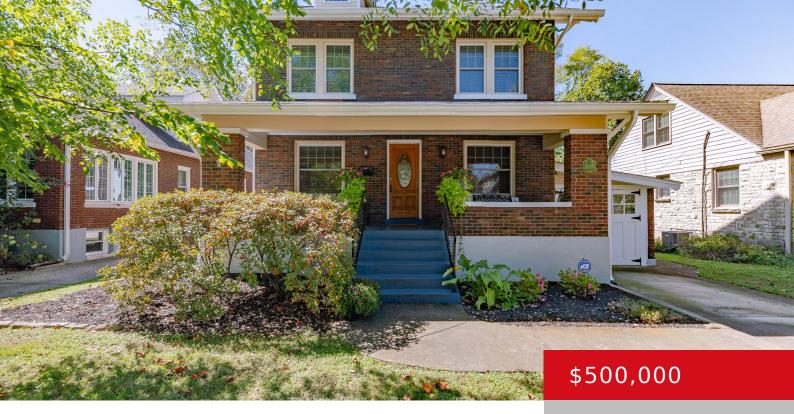

## 2526 CAROLINA AVE, LOUISVILLE, KY 40205

https://zhomesre.com

This charming home in Broadmeade features a welcoming covered front porch that leads into a cozy living room complete w/ a fireplace, perfect for relaxing or entertaining. The large dining room offers ample space for gatherings, while the kitchen boasts stainless steel appliances & plenty of cabinetry & counterspace. A full bathroom on the main [...]

- 4 beds
- 3 haths
- Single Family Residence
- Active Under Contract
- 1880 sq ft

## **Basics**

**Type:** Single Family Residence **Status:** Active Under Contract

Bedrooms: 4 beds

Area: 1880 sq ft

Lot size: 8276.4 sq ft

Year built: 1925 County Or Parish: Jefferson

**Subdivision Name:** NONE **Bathrooms Full:** 3