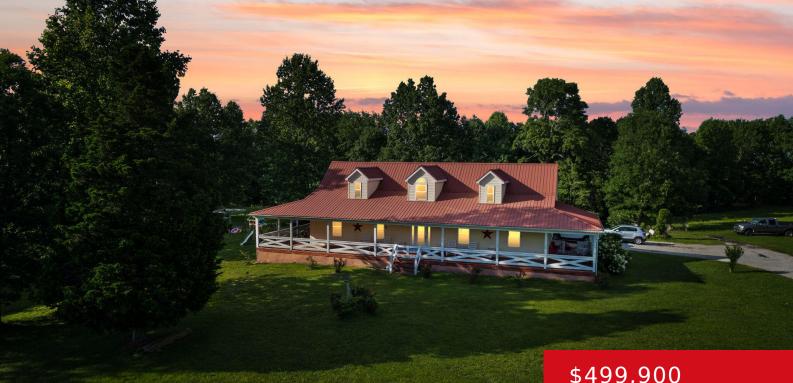

#### 2530 JOCK RD, BEE SPRING, KY 42207

https://zhomesre.com

Discover your own private sanctuary with this charming 4 bedroom, 4 bath home (with the potential for a 5th bedroom.) Nestled off the road & surrounded by nature, this property boasts a delightful wraparound porch, providing an idyllic setting for morning coffee or evening relaxation. Step inside to find a firstfloor master suite that offers [...]

#### \$499,900

#### Basics

Type: Single Family Residence Bedrooms: 4 beds Area: 4380 sq ft Year built: 2006 Subdivision Name: NONE

Status: Active Bathrooms: 4 baths Lot size: 328878 sq ft County Or Parish: Edmonson Bathrooms Full: 3