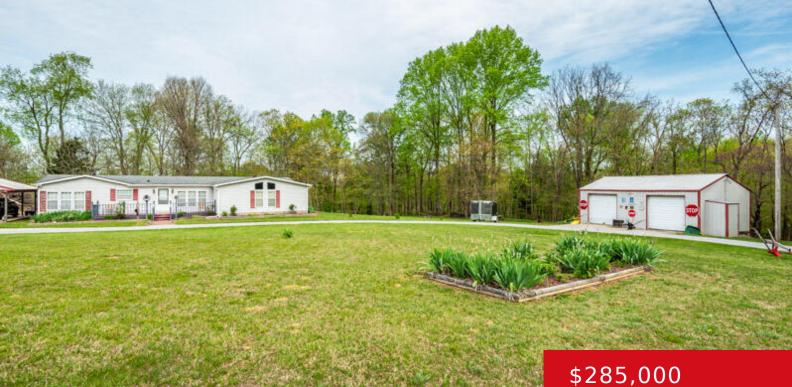

#### 2562 FISHER RIDGE RD, MILTON, KY 40045 https://zhomesre.com

\*SELLERS ARE MOTIVATED\* This spacious 4 bedroom 2.5 bathroom home has been exceptionally maintained top to bottom and is ready for you to add your personal touches. Outside you will enjoy almost 4 acres of private land surrounded by farms and wooded areas. The current owners built a 24X32 Pole Barn on a concrete slab, [...]

#### Basics

Type: Single Family Residence Bedrooms: 4 beds Area: 2100 sq ft Year built: 1992 Subdivision Name: NONE

Status: Active Bathrooms: 3 baths Lot size: 152460 sq ft County Or Parish: Trimble Bathrooms Full: 2

# **Building Details**

Foundation Details: Crawl Space, Concrete Blk Electric: Residential Construction Materials: Wood Frame Basement: None Stories: 1 Roof: Shingle Garage Spaces: 2

Utilities: Septic System, Public Water

### **Amenities & Features**

Exterior Features: Patio, Out Buildings, Deck Parking Features: 2 Car Carport