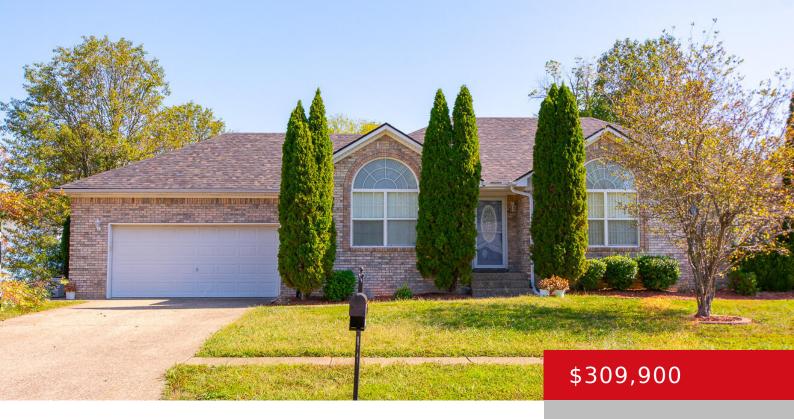

# 258 RIVER EDGE DR, SHEPHERDSVILLE, KY 40165

https://zhomesre.com

Welcome to your picturesque new home at 258 River Edge Drive. Nestled in a serene neighborhood, this spacious and meticulously-maintained home features 3 bedrooms, 2 bathrooms. The open floor plan, gorgeous hardwood floors, and abundant natural light create a warm and inviting atmosphere, perfect for both relaxation and entertaining. The beautifully landscaped outdoor space offers [...]

#### **Basics**

**Type:** Single Family Residence **Status:** Active

Bedrooms: 3 beds

Area: 1445 sq ft

Bathrooms: 2 baths

Lot size: 11326 sq ft

Year built: 2004 Lot Features: Corner, Sidewalk, Level
County Or Parish: Bullitt Subdivision Name: SHAWNEE ACRES