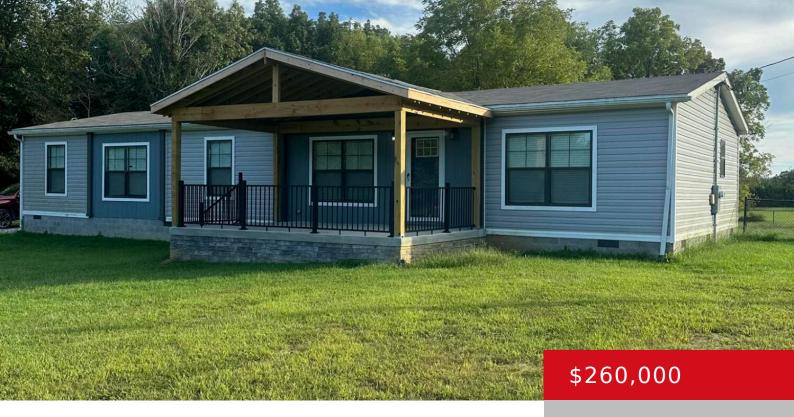

#### 259 BURGANDY LN, EKRON, KY 40117

https://zhomesre.com

- 4 beds
- 2 baths
- Single Family Residence
- Pending
- 1904 sq ft

#### Basics

Type: Single Family Residence Bedrooms: 4 beds Area: 1904 sq ft Year built: 2020 County Or Parish: Meade Bathrooms Full: 2 Status: Pending Bathrooms: 2 baths Lot size: 60112.8 sq ft Lot Features: Cleared, Level Subdivision Name: NONE

### **Building Details**

Foundation Details: Crawl Space Electric: Residential Roof: Shingle Basement: None

Stories: 1 Fencing: None Construction Materials: Vinyl Siding

# **Amenities & Features**

Cooling: Heat PumpExterior Features: Porch, DeckUtilities: Electricity Connected, Septic System, Public WaterParking Features: NoneHeating: ElectricParking Features: None