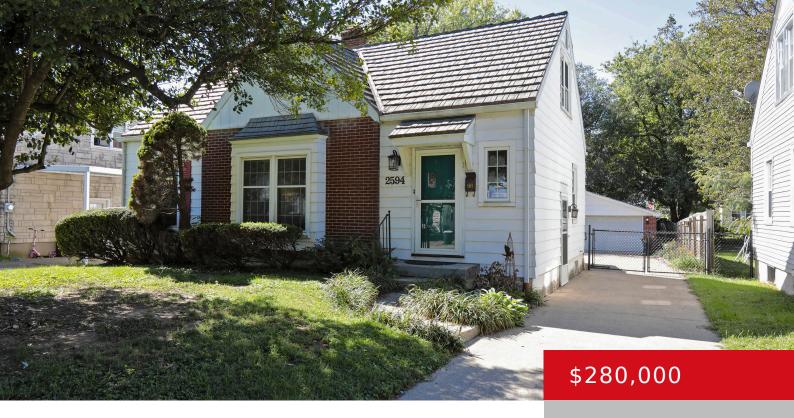

## **2594 E BURNETT AVE, LOUISVILLE, KY 40217**

https://zhomesre.com

Great home, in a great neighborhood at a great price, that's this Cape Cod style home has a basement and 2.5 car garage. Great curb appeal and a huge completely fenced backyard ready for relaxation or gardening or man's best friend. Enjoy a quick trip to George Rogers Clark Park with your four-legged friends or [...]

#### **Basics**

**Type:** Single Family Residence

Bedrooms: 3 beds Bathrooms: 1 bath

Area: 1420 sq ft

Year built: 1940

Lot size: 7405.2 sq ft

Lot Features: Level

County Or Parish: Jefferson Subdivision Name: GEORGE ROGERS CLARK

# **Building Details**

**Foundation Details:** Concrete Blk **Stories:** 2

Electric: Residential Fencing: Privacy, Wood

Roof: Metal Construction Materials: Aluminum Siding, Brick

**Garage Spaces:** 3 **Basement:** Unfinished