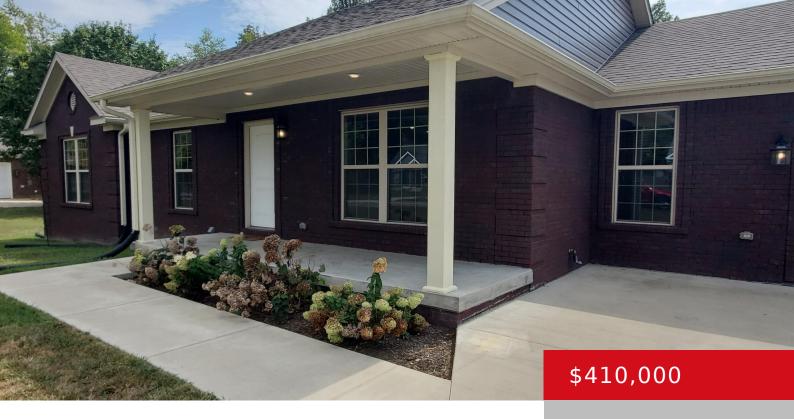

# 26 WHISTLING OAKS BLVD, GLENDALE, KY 42740

https://zhomesre.com

\*NEW ON MARKET! \* Sought-after GLENDALE in HARDIN County \*
Gorgeous ALL-BRICK RANCH – newly built in 2022 \* OPEN &
SPACIOUS – about 1712 SF \* 1.02 ACRES \* 3 Bedrooms \* 2 Full
Baths \* Large & light-filled VAULTED FAMILY/LIVING ROOM \* Great
CLOSET SPACE – incl large WALK-IN CLOSET in owner suite [...]

#### **Basics**

**Type:** Single Family Residence

Bedrooms: 3 beds

Area: 1712 sq ft

Year built: 2022

Bathrooms: 2 baths

Lot size: 44387 sq ft

Lot Features: Level

## **Building Details**

**Foundation Details:** Poured Concrete **Stories:** 1

Electric: Residential Fencing: Wood, SplitRail

Roof: Shingle Construction Materials: Brick

**Garage Spaces:** 2 **Basement:** Unfinished

### **Amenities & Features**

Cooling: Central Air Exterior Features: Porch, Deck

Utilities: Electricity Connected, Septic System, Public Water Parking Features: Attached

Heating: Electric, Heat Pump