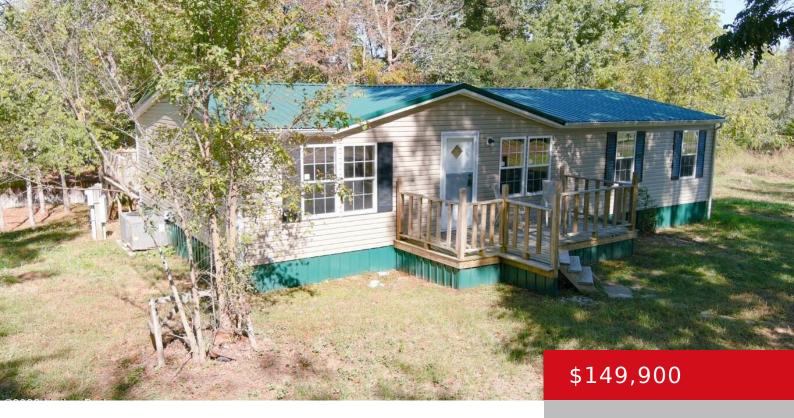

## 260 BILL MOORE RD, EDMONTON, KY 42129

https://zhomesre.com

Move right in! This neat and clean 4 bedroom 2 bath home is situated on 1.15 acres. There is an additional lot available, being sold separately. Open floor plan in main living area includes a great room, dining area and kitchen with new cabinets. Primary suite features a private bath and walk-in closet. Convenient laundry [...]

### **Basics**

**Type:** Single Family Residence **Status:** Active Under Contract

Bedrooms: 4 beds

Area: 1456 sq ft

Bathrooms: 2 baths

Lot size: 50094 sq ft

Year built: 1995 Lot Features: AddLndAve, Wooded

# **Building Details**

**Foundation Details:** Concrete Blk **Stories:** 1

Electric: Residential Fencing: None

Roof: Metal Construction Materials: Vinyl Siding

Basement: None

## **Amenities & Features**

**Cooling:** Central Air **Exterior Features:** Out Buildings,

Porch, Deck

Utilities: Electricity Connected, Septic System, Public Parking Features: Driveway

Water

**Heating:** Electric, Heat Pump