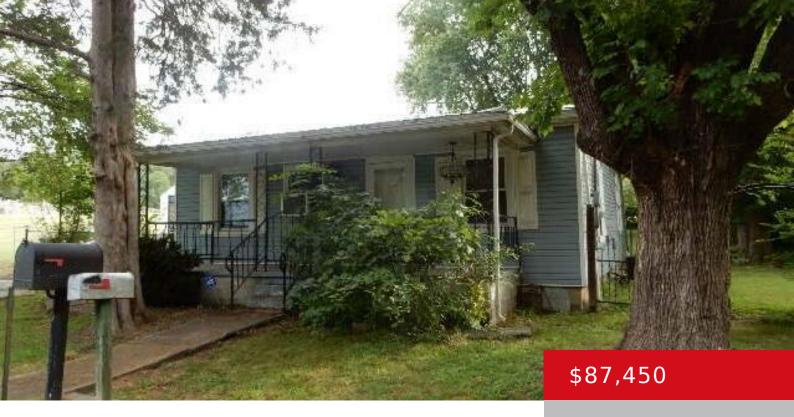

# **260 WALNUT ST, LEBANON JUNCTION, KY 40150**

https://zhomesre.com

Older home in Lebanon Junction city limits. Sold As Is, 2 bedrooms, 1 bath, crawl space, 1 car detached garage. Some Fencing. House and garage is out of flood plain and only corner in front and back is in.

#### **Basics**

**Type:** Single Family Residence **Status:** Active Under Contract

Bedrooms: 2 beds Bathrooms: 1 bath

Area: 900 sq ft

Lot size: 0 sq ft

Year built: 1954

Lot Features: Level

County Or Parish: Bullitt Subdivision Name: NONE