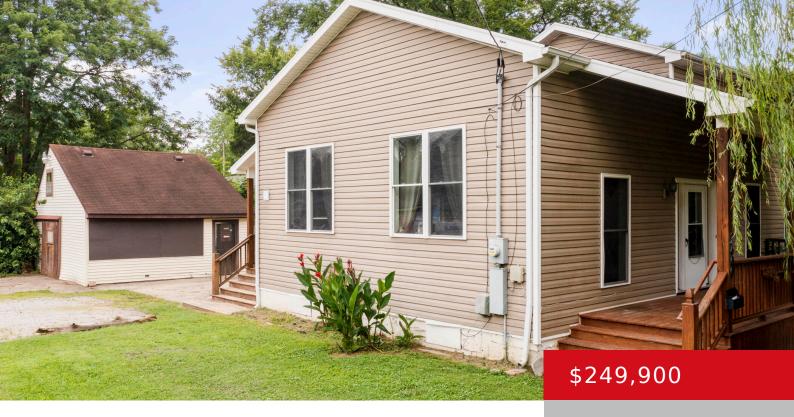

## 2600 THOMAS AVE, LOUISVILLE, KY 40216

https://zhomesre.com

PRICED \$10,000 BELOW RECENT LENDER VALUATION. This home offers tremendous space for the price, with nearly 2100 square feet of living space, a large corner lot, and detached garage with 2nd level storage space. The covered and shaded front porch is perfect for relaxing. Inside the open concept great room and kitchen acts as the [...]

## **Basics**

**Type:** Single Family Residence **Status:** Active

Bedrooms: 3 beds

Area: 2085 sq ft

Year built: 1950

Bathrooms: 3 baths

Lot size: 12110 sq ft

Lot Features: Corner

# **Building Details**

**Foundation Details:** Concrete Blk, Slab **Stories:** 2

Electric: Residential Fencing: Privacy

Roof: Shingle Construction Materials: Vinyl Siding

**Garage Spaces:** 1 **Basement:** None

# **Amenities & Features**

Cooling: Central Air Exterior Features: Patio, Porch

Utilities: Electricity Connected, Fuel:Natural, Public Parking Features: Detached,

Sewer, Public Water Driveway

**Heating:** Forced Air, Natural Gas