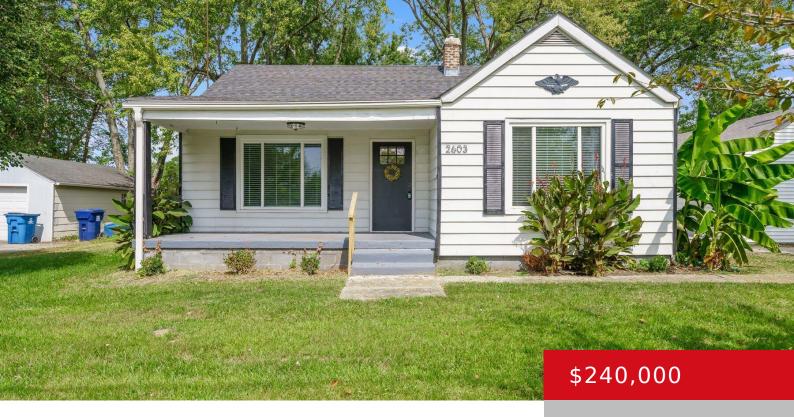

# 2603 W HIGHWAY 22, CRESTWOOD, KY 40014

https://zhomesre.com

Welcome to this fully remodeled farmhouse in Oldham County! As you step onto the inviting front porch, imagine hanging your swing and relaxing in the fresh air. Inside, you're greeted by a spacious living room featuring fresh paint, new vinyl plank flooring that extends throughout the entire home, and an abundance of natural light pouring [...]

### **Basics**

**Type:** Single Family Residence **Status:** Active Under Contract

**Bedrooms: 3** beds **Bathrooms: 2** baths

Area: 1582 sq ft Lot size: 0 sq ft

Year built: 1960 Lot Features: Cleared, Level