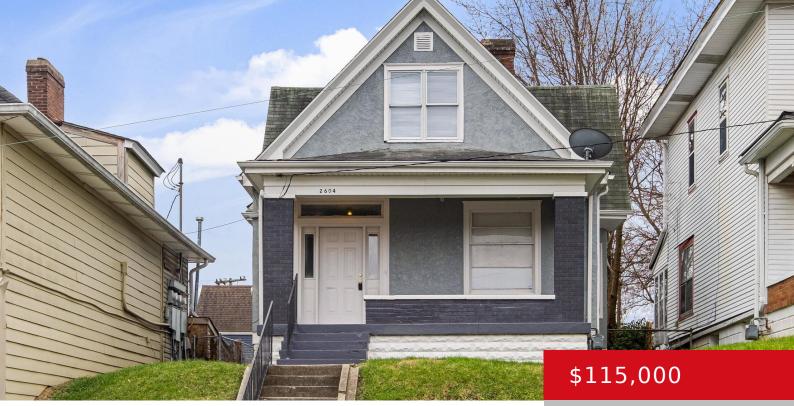

#### 2604 HALE AVE, LOUISVILLE, KY 40211

https://zhomesre.com

Move in ready! This adorable 4 bedroom home has lots of updates and is ready for you to make it your own. You will be greeted by a welcoming covered front porch into the home where you will find all new flooring throughout as well as fresh paint. New fixtures have been added giving the [...]

#### Basics

Type: Single Family Residence Bedrooms: 4 beds Area: 1578 sq ft Year built: 1915 Subdivision Name: NONE Status: Active Under Contract
Bathrooms: 1 bath
Lot size: 4792 sq ft
County Or Parish: Jefferson
Bathrooms Full: 1