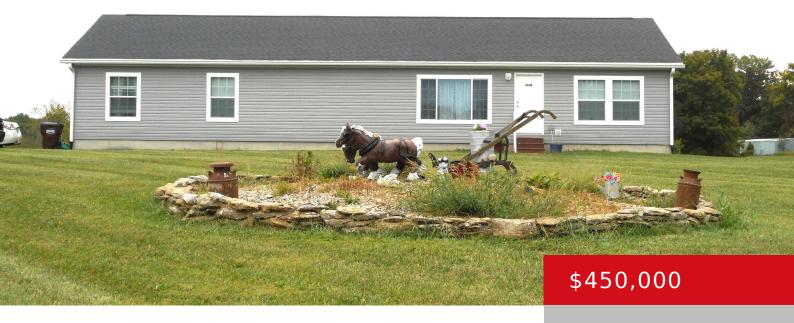

# 2608 HICKORY RIDGE RD, MT EDEN, KY 40046

https://zhomesre.com

Are you looking for a home in the country with acreage? Beautiful 2040 Square foot home on 5 acres and only 6 years old. The home has 3 bedrooms and 2 bathrooms and a full walkout basement with a third bath roughed in, in the basement. The home offers a split floor plan. You will [...]

#### **Basics**

**Type:** Single Family Residence

Bedrooms: 3 beds
Area: 2040 sq ft

Year built: 2018

**Subdivision Name: NONE** 

**Status:** Active

Bathrooms: 2 baths

Lot size: 217800 sq ft

## **Building Details**

**Foundation Details:** Poured Concrete **Stories:** 1

Electric: Residential Fencing: None

Roof: Shingle Construction Materials: Vinyl Siding

Basement: Walkout Unfinished