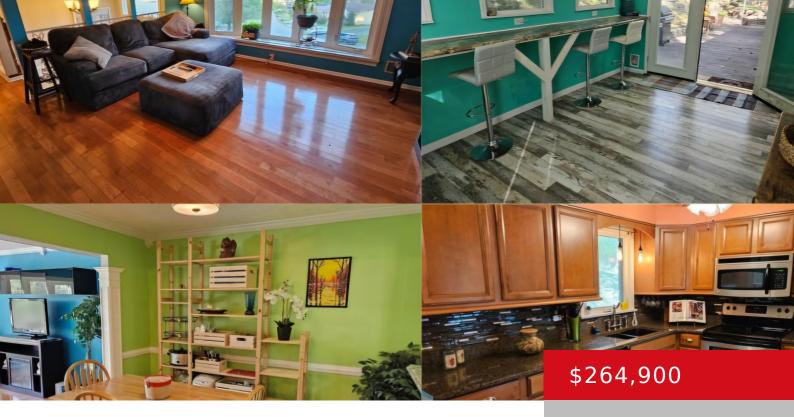

## 2619 PATIO CT, LOUISVILLE, KY 40214

https://zhomesre.com

This vibrant home is truly the best of both worlds with its' modern, open & airy lay-out while being cozily tucked into the woods at the end of a cul-de-sac! Patio Court is a 3 bed/2 full bath beauty with plenty of space for entertaining. Guests, as well as your family, will flow seamlessly from [...]

### **Basics**

**Type:** Single Family Residence **Status:** Active

**Bedrooms: 3** beds **Bathrooms: 2** baths

**Area: 1803** sq ft **Lot size: 13503.6** sq ft

Year built: 1972 Lot Features: Cul De Sac, DeadEnd, Wooded

## **Amenities & Features**

**Cooling:** Central Air **Fireplaces Total:** 1

Exterior Features: See Remarks, Deck Utilities: Electricity Connected, Fuel:Natural, Public

Sewer, Public Water

Parking Features: Attached Heating: Forced Air, Natural Gas