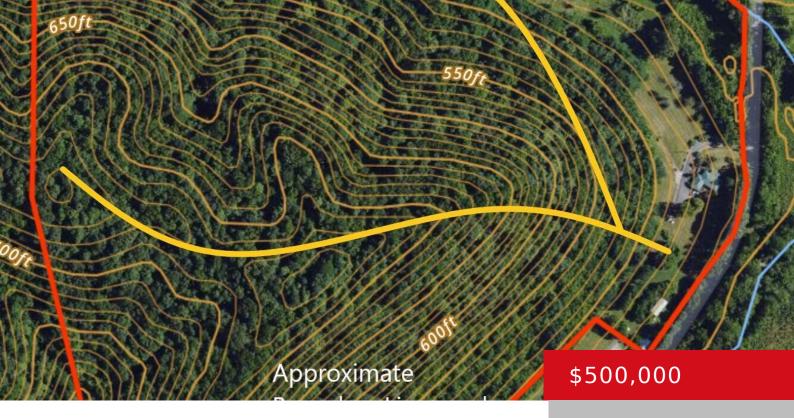

## **2620 HWY 55, CARROLLTON, KY 41008**

https://zhomesre.com

Potential for multiple homes! Honey Tree Farm includes a wonderful 3 bedroom 3 bath raised ranch with a bonus room in the basement, currently used as an office. There is also a pole barn (approximately  $40\times20$ ) on the property with 2 full levels, currently unfinished but the potential for 1600 additional square feet of finished [...]

#### **Basics**

Category: Residential Type: Single Family Residence

Status: Pending Bedrooms: 3 beds

Bathrooms: 3 baths Area: 3289 sq ft
Lot size: 2551744.8 sq ft Year built: 1976

Lot Features: Wooded County Or Parish: Carroll