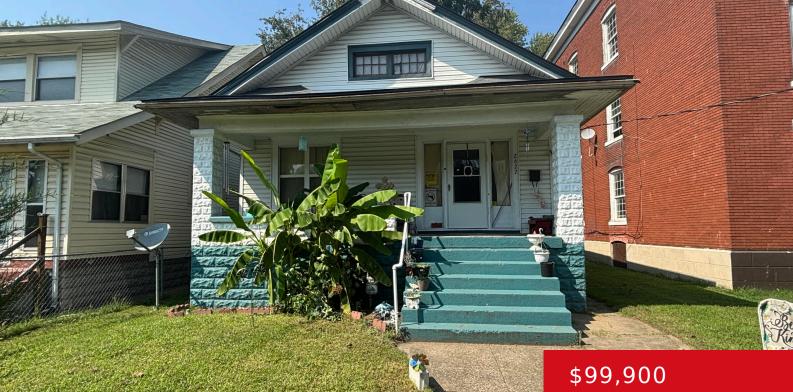

### 2627 VIRGINIA AVE, LOUISVILLE, KY 40211 https://zhomesre.com

Check out this 3 bedroom, 1 bath home with a welcoming covered front porch! There is a bonus room upstairs that could function as an additional bedroom or any use that suits your needs. You will have an unfinished basement that is perfect for overflow or seasonal storage and the back yard is fenced. The [...]

## Basics

Type: Single Family Residence Bedrooms: 3 beds Area: 1469 sq ft Year built: 1915 Subdivision Name: NONE

Status: Active Bathrooms: 1 bath Lot size: 6098.4 sq ft County Or Parish: Jefferson Bathrooms Full: 1

# **Building Details**

Stories: 2 Fencing: Chain Link Construction Materials: Vinyl Siding

Electric: Residential Roof: Shingle Basement: Unfinished