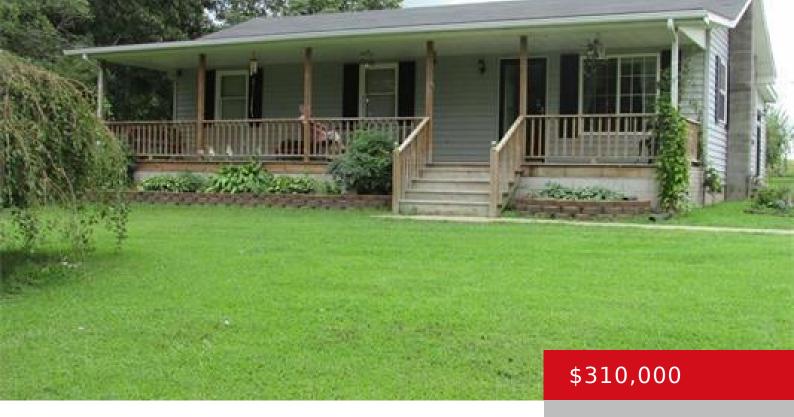

# 2629 SPRINGFIELD RD, ELIZABETHTOWN, KY 42701

https://zhomesre.com

Nestled in the tranquility of the countryside, is this charming 3-bedroom, 1-bathroom house with large covered front porch and 2 car detached garage. Situated on a sprawling 7.5-acre lot, the property boasts picturesque landscapes, mature trees, and a serene pond full of catfish, offering a perfect blend of comfort and nature.

#### **Basics**

**Type:** Single Family Residence

**Bedrooms: 3** beds **Bathrooms: 1** bath

Area: 1120 sq ft

Lot size: 328442.4 sq ft

Year built: 1987

Lot Features: Cleared

Status: Pending