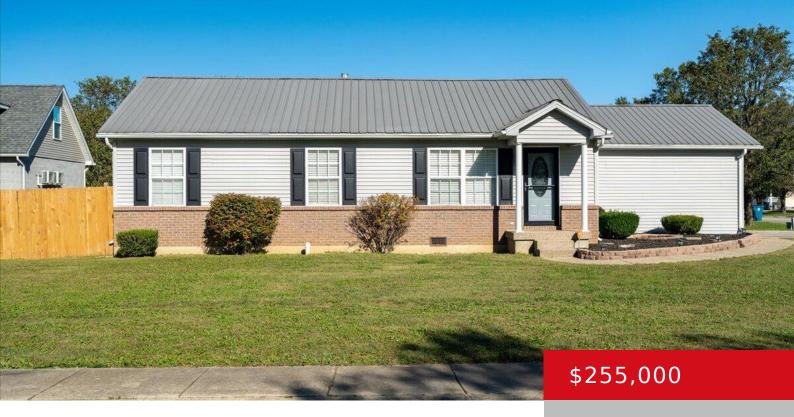

# 264 DUSTIN WAY, SHEPHERDSVILLE, KY 40165

https://zhomesre.com

This charming 3-bedroom, 2-bathroom home is nestled in a quiet Shepherdsville neighborhood on a nice corner lot. This home features a side entry 2 car garage and double driveway offering plenty parking for multiple vehicles and guest. Entering the home you will find a generously sized living room, with a nice high vaulted ceiling. The [...]

### **Basics**

**Type:** Single Family Residence

Bedrooms: 3 beds

**Area: 1058** sq ft

Year built: 1999

County Or Parish: Bullitt

**Bathrooms Full: 2** 

Status: Active

# **Building Details**

**Foundation Details:** Crawl Space **Stories:** 1

Electric: Residential Fencing: Privacy, Wood

Roof: Metal Construction Materials: Brick, Vinyl Siding

**Garage Spaces:** 2 **Basement:** None

## **Amenities & Features**

**Cooling:** Central Air **Exterior Features:** Patio, Porch

**Utilities:** Public Sewer, Public Water **Parking Features:** Attached, Entry Side

**Heating:** Forced Air, Natural Gas