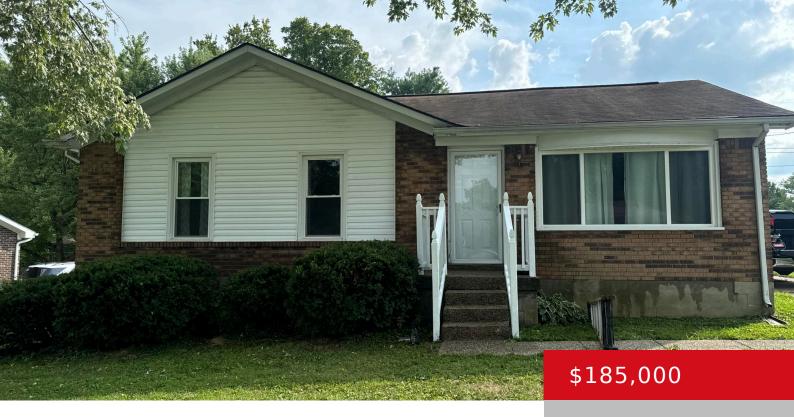

# 2643 NEW CASTLE PL, NEW CASTLE, KY 40050

https://zhomesre.com

Come on out and see the cozy home at the end of the cut de sac. Home has a nice living area and eat in kitchen, along with 3 good size bedrooms. A Patio area right off the back door and decent size yard. This home is just minutes away from NCES and Henry County [...]

### **Basics**

**Type:** Single Family Residence

**Bedrooms: 3** beds

**Area: 1030** sq ft

Year built: 1983

**County Or Parish:** Henry

**Bathrooms Full:** 1

Status: Pending

## **Building Details**

**Stories:** 1 **Electric:** Residential

Roof: Shingle Construction Materials: Brick, Vinyl Siding

**Basement:** None