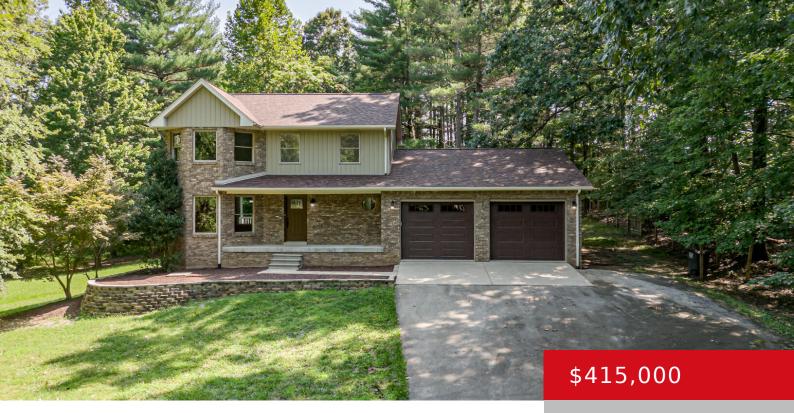

#### 2656 DOE VALLEY PKWY, BRANDENBURG, KY 40108

https://zhomesre.com

Welcome to your dream home in the heart of Doe Valley, where charm meets modern comfort. This delightful 3 bedroom, 2 bath house is the perfect solution for your forever home. Step into the inviting foyer where you'll find original hardwood floors that take you in many directions, including: an updated half bath right off [...]

- 3 beds
- 3 baths
- Single Family Residence
- Active
- 2138 sq ft

### Basics

Type: Single Family Residence Bedrooms: 3 beds Area: 2138 sq ft Year built: 1999 Subdivision Name: DOE VALLEY Status: Active Bathrooms: 3 baths Lot size: 18295.2 sq ft County Or Parish: Meade Bathrooms Full: 2

# **Building Details**

Foundation Details: Poured Concrete Electric: Residential Construction Materials: Brick, Vinyl Siding Basement: Partially finished, Walkout Finished Stories: 2 Roof: Shingle Garage Spaces: 2