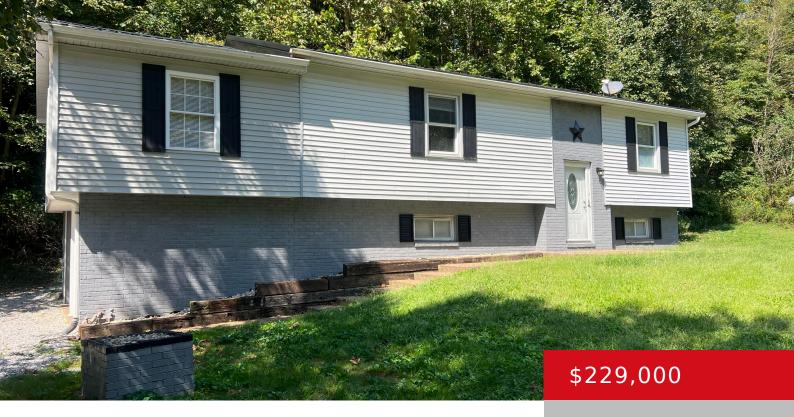

## 2659 SADLER RD, LEITCHFIELD, KY 42754

https://zhomesre.com

Practical Newly Remodeled Split-Level 4 Bed, 2 1/2 bath 2064 sq.ft. brick/vinyl home on 1 +/- acre lot. Scenic cliffs rest behind this quiet country home making the view from the large master bedroom spectacular. This home has been completely remodeled to include new hardwood laminate, new HVAC, new metal roof, freshly painted oak cabinets [...]

### **Basics**

Type: Single Family Residence

Bedrooms: 4 beds Area: 2064 sq ft

Year built: 1972

County Or Parish: Grayson

**Bathrooms Full: 2** 

Status: Active

Bathrooms: 3 baths

# **Building Details**

Stories: 2 Electric: Residential

Fencing: None Roof: Metal

**Construction Materials:** Wood Frame, Vinyl Siding Garage Spaces: 1

Basement: Finished. Walkout Finished