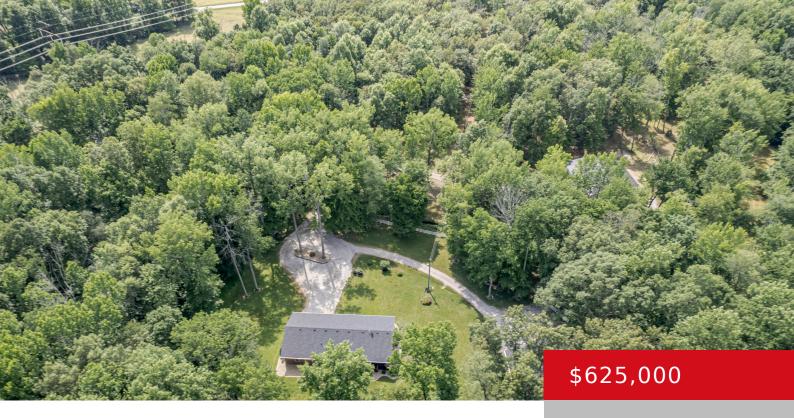

# 2684 BETHLEHEM ACADEMY RD, ELIZABETHTOWN, KY 42701

https://zhomesre.com

Welcome to your new home! Nestled on over 11 acres of serene and private land, this property offers an idyllic retreat for you and your animals. A spring-fed stream wanders lazily across the property, adding to the tranquil ambiance. The estate is equipped with a 60 x 40 metal barn, featuring three large garage doors [...]

#### **Basics**

Type: Single Family Residence

**Bedrooms: 3** beds **Bathrooms: 2** baths

Area: 2880 sq ft

Year built: 1998

Lot size: 479595.6 sq ft

County Or Parish: Hardin

Status: Active