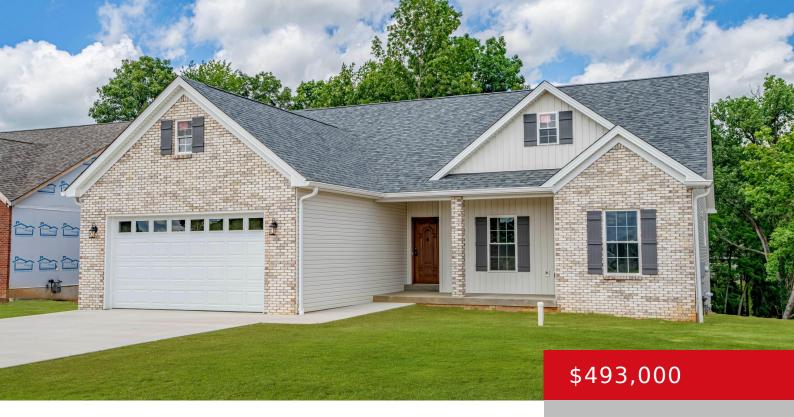

# 269 PAIGE MEREDITH PKWY, BRANDENBURG, KY 40108

https://zhomesre.com

Welcome to 269 Paige Meredith Parkway, where luxury meets comfort in this stunning 4-bedroom, 3-bathroom home. Designed for both relaxation and functionality, this residence offers an abundance of features to accommodate your lifestyle needs. As you step inside, you're greeted by an open and inviting living area on the main floor, complete with a cozy [...]

- 4 heds
- 3 haths
- Single Family Residence
- Active
- 2982 sq ft

#### **Basics**

**Type:** Single Family Residence **Status:** Active

Bedrooms: 4 beds

Area: 2982 sq ft

Year built: 2024

Bathrooms: 3 baths

Lot size: 15246 sq ft

Lot Features: Cleared