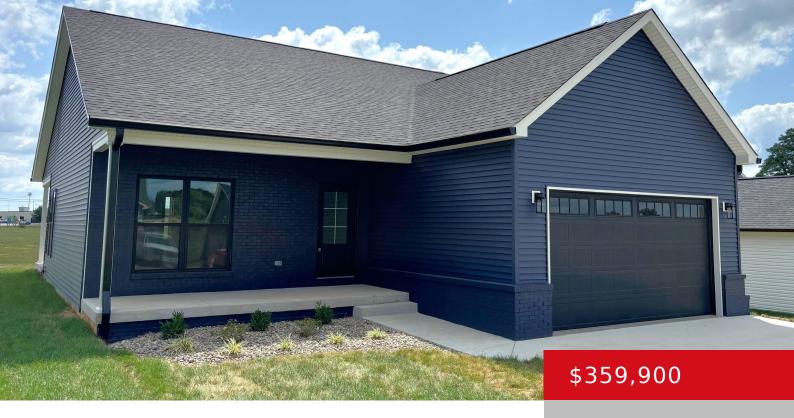

# 27 MARTHA MILES CT, BRANDENBURG, KY 40108

https://zhomesre.com

Welcome to this exquisite new construction home in the soughtafter Miller Woods Subdivision, nestled on a peaceful cul-de-sac street in Brandenburg, KY. This beautifully constructed residence offers a spacious and thoughtful split floor plan, featuring 3 bedrooms and 2 bathrooms. Step inside to discover 9 ft. ceilings that create a bright and airy atmosphere, with [...]

### **Basics**

**Type:** Single Family Residence **Status:** Active

Bedrooms: 3 beds

Area: 1511 sq ft

Lot size: 11761 sq ft

Year built: 2024 County Or Parish: Meade

**Subdivision Name:** Miller Woods **Bathrooms Full:** 2

# **Building Details**

**Stories:** 1 **Electric:** Residential

**Roof:** Shingle **Construction Materials:** Stone, Vinyl Siding

**Garage Spaces:** 2 **Basement:** None