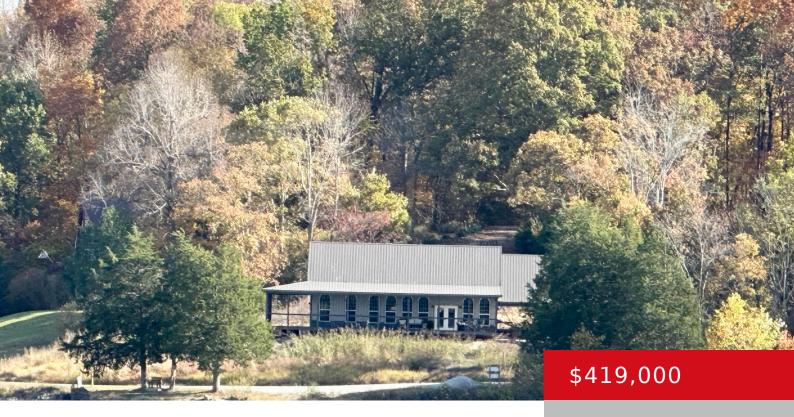

# 27 MELODY DR, NEW HAVEN, KY 40051

https://zhomesre.com

- 1 hed
- ullet 1 bath
- Single Family Residence
- Active
- 1600 sq ft

#### **Basics**

**Type:** Single Family Residence

Bedrooms: 1 bed

**Area: 1600** sq ft **Year built:** 2023

County Or Parish: Nelson

Bathrooms Full: 1

Status: Active

Bathrooms: 1 bath

**Lot size: 35283.6** sq ft

Lot Features: Cleared

**Subdivision Name: MELODY LAKE** 

## **Building Details**

Foundation Details: Concrete Blk Stories: 1

Electric: Residential Roof: Metal

**Construction Materials:** Other/NA **Basement:** None

### **Amenities & Features**

Cooling: None Exterior Features: Porch

**Heating:** Other